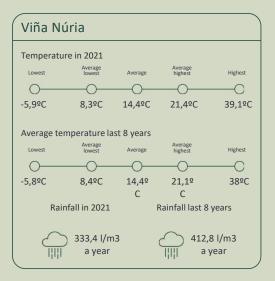

#### LAGRAVERA NATURAL RED

**PLOT WINE** 

2021 Plot Red wine - No added sulphites Viña Núria (Algerri)

13.102 bottles



### > TERROIR & WINEYARD



River stones from the Noguera Ribagorçana river with a high percentage of sand and gypsum.

Selection of the red Grenache plot which grapes have smaller berries and thicker skins.

Vineyard planted in 2006 with Southeast-Northwest orientation.

Biodynamic farming.



100% Red Grenache from a single plot

### **WINIFICATION**

Fermentation with its 100% wild yeasts in stainless-steel. Pumping-over intensively at the beginning of the fermentation. to then soften the intensity as alcohol increases. Natural Malolactic with the natural bacteria. Aged with the lees for 8 months. No added sulphites.

## **VINTAGE CONDITIONS**



# **\* TASTING (02/03/2023)**

Bright cherry color of high intensity with violet glints. Aromas of wet Mediterranean herbs, phosphoric and mineral, with ripe plums and blueberries, which mingle with soft balsamic notes decorated with fennel, undergrowth and hibiscus flowers.

Fresh crunchy tannin explodes on the palate spreading flavors of blueberry and plum; earthy hints with balsamic finish, which reach every corner of the mouth with their persistent flavor.

### **PAIRING**

This wine is ideal to combine with cold meats, cheeses, or fatty meats.

Also ideal with cooked legumes with meat or with soya.











Cold meat



| LAGRA | VERA NATURAL RED                   | PLOT WINE            |                |
|-------|------------------------------------|----------------------|-------