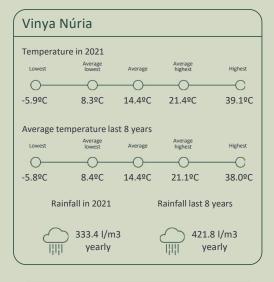

#### Biodynamic farming.

Vinya Núria: Stones from the Noguera Ribagorçana river with a high percentage of sand and gypsum. Vineyard planted in 2006 with Southeast-Northwest orientation.

Mas La Parra: Silt with abundant limestone and gypsum outcrops. Planted in 1999 with North-South orientation.