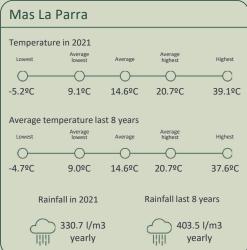

#### Biodynamic farming.

Vinya Núria: Stones from the Noguera Ribagorçana river with a high percentage of sand and gypsum. Vineyard planted in 2006 with Southeast-Northwest orientation.

Mas La Parra: Silt with abundant limestone and gypsum outcrops. Planted in 1999 with North-South orientation.