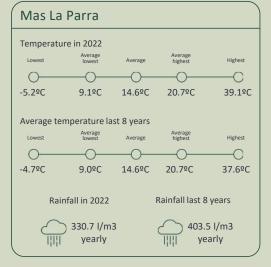

### Vinya Núria Temperature in 2022 Average Lowest Highest -0 O--5.9ºC 8.3ºC 14.4ºC 21.4ºC 39.1ºC Average temperature last 8 years Lowest Average Highest -0 $\bigcirc$ -5.8ºC 8.4ºC 14.4ºC 21.1ºC 38.0ºC Rainfall in 2022 Rainfall last 8 years 333.4 l/m3 421.8 l/m3 yearly yearly