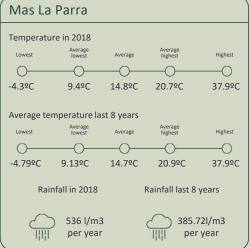

#### Biodynamic farming.

Vinya Núria: Stones from the Noguera Ribagorçana river with a high percentage of sand and gypsum. Vineyard planted in 2006 with Southeast-Northwest orientation.

Mas La Parra: Silt with abundant limestone and gypsum outcrops. Planted in 1999 with North-South orientation.