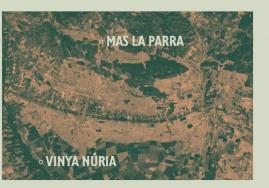

#### Biodynamic farming.

Vinya Núria: Stones from the Noguera Ribagorçana river with a high percentage of sand and gypsum. Vineyard planted in 2006 with Southeast-Northwest orientation.

Mas La Parra: Silt with abundant limestone and gypsum outcrops. Planted in 1999 with North-South orientation.