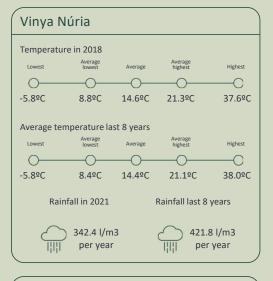

#### Biodynamic farming.

Vinya Núria: Stones from the Noguera Ribagorçana river with a high percentage of sand and gypsum. Vineyard planted in 2006 with Southeast-Northwest orientation.

Mas La Parra: Silt with abundant limestone and gypsum outcrops. Planted in 1999 with North-South orientation.